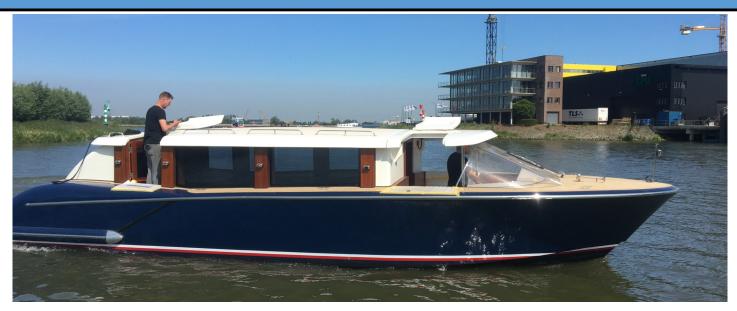

#### Cabin:

Luxury layout and upholstering, including spacious toilet room with sink and kitchenette with expresso machine. Cabins roof can be hydraulic lifted. Opening door to separated captains cabin.

#### **Deck layout:**

Deck is with anti slide profile. Artificial Teak

Cleats for mooring.

Full LED multicolour lighting system.