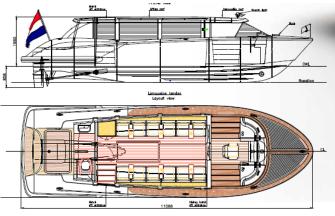

# Limousine Tender 11.5 meter

Brand: FibreShark Limousine Tender 11.5 meter

Model: 11. 50 Meter hull type—GRP—V hull Building year: NEW

Passenger boat—Limousine tender—VIP transport

The 11.5 meter limousine tender is based on the watertaxi's famous from Venice. This Limo is specially built for private transfers or cruises, for individuals or in groups. A fantastic tender for transport between cities, from city to airport or sight

Seeing, Hotel VIP transfer .

SPECIFICATIONS:

Hull: GRP

Dimensions:

Length: I.o.a.: 11.50 m

Beam o.a.: 3.67 m

Draft appox: 0.90 M

Height above WL: 1.96 ( can be lowered)

Capacity:

Fuel: 1 x 300 L

Speed: 12 KM/h, or higher depending engine type.

Crew: 2 seats.

Passengers: 12 pax

Performance:

Range: Depending engine type

Propulsion system:

#### Cabin:

Luxury layout and upholstering, including spacious toilet room with sink and kitchenette with expresso machine. Cabins roof can be hydraulic lifted. Opening door to separated captains cabin.

#### **Deck layout:**

Deck is with anti slide profile. Artificial Teak

Cleats for mooring.

Full LED multicolour lighting system.