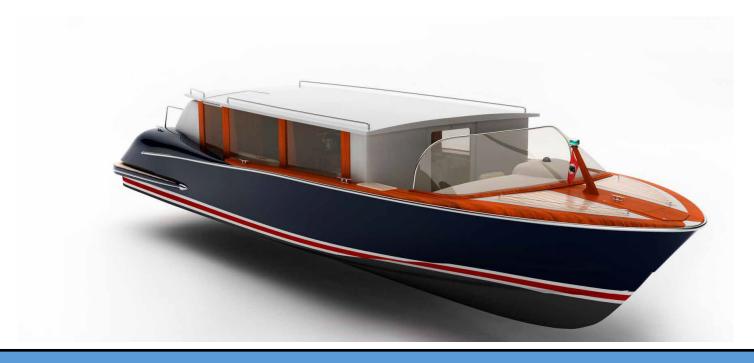

# Limousine Tender 11.5 meter

Brand: FibreShark Limousine Tender 11.5 meter

Model: 11. 50 Meter hull type—GRP—V hull Building year: NEW

Passenger boat—Limousine tender—VIP transport

The 11.5 meter limousine tender is based on the watertaxi's famous from Venice. This Limo is specially built for private transfers or cruises, for individuals or in groups. A fantastic tender for transport between cities, from city to airport or sight

Seeing, Hotel VIP transfer .

SPECIFICATIONS:

Hull: GRP

Dimensions:

Length: I.o.a.: 11.50 m

Beam o.a.: 3.67 m

Draft appox: 0.90 M

Height above WL: 1.96 ( can be lowered)