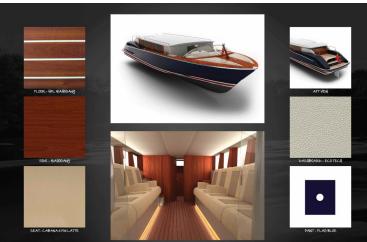

#### Cabin:

Luxury layout and upholstering, including spacious toilet room with sink and kitchenette with expresso machine. Cabins roof can be hydraulic lifted. Opening door to separated captains cabin.