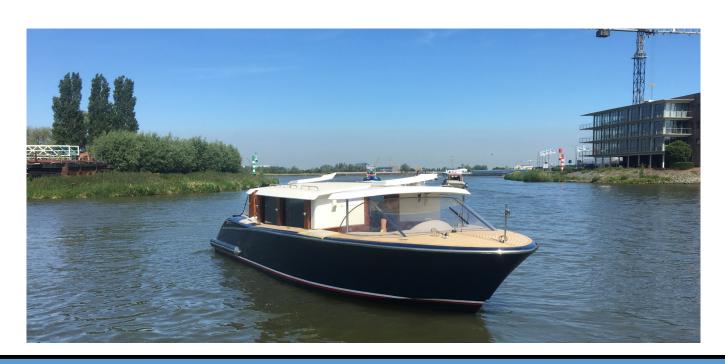

# Limousine Tender 11.5 meter

Brand: FibreShark Limousine Tender 11.5 meter

Model: 11. 50 Meter hull type—GRP—V hull Building year: NEW

Passenger boat—Limousine tender—VIP transport

The 11.5 meter limousine tender is based on the watertaxi's famous from Venice. This Limo is specially built for private transfers or cruises, for individuals or in groups. A fantastic tender for transport between cities, from city to airport or sight

#### **Deck layout:**

Deck is with anti slide profile. Artificial Teak

Cleats for mooring.

Full LED multicolour lighting system.