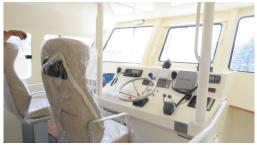

Pilot room with seats—front compartment with seats and table.

#### Nautical and communication equipment:

echo sounder, GPS, Radar, AIS.

Raymarine VHF Radio 2 x plus handheld VHF radio.

MF/HF radio.

Navtex receiver,

SART transponder, GMDSS approved

EPIRB. GMDSS approved