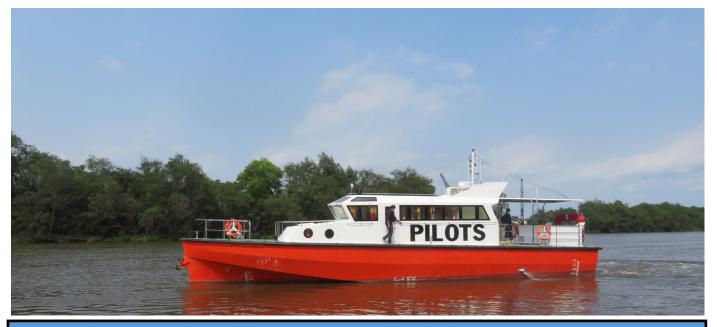

# EO WORKBOATS Fibre Shark PATROL 18—Patrol Vessel - Crew Vessel Fast Response Support Vessel

#### Brand:Fibreshark

Model: Deep V hull—18.00 Patrol vessel —Crew boat

Building year: 2020

Crew transport-coastal control

Approval: ø Bureau Vertitas or MCA 280 MGM-60 NM

Beaufort 5

#### Dimensions:

| Length: I.o.a.: | 18.80 m                        |
|-----------------|--------------------------------|
| Beam o.a.:      | 4.26 m                         |
| Dept:           | 2.26 m                         |
| Loading :       | 16 persons including 4 x crew. |