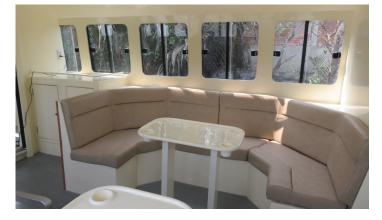

24Vdc and 220 V ac– shore power plus charger. 2 x12,5 kW Genset Hydraulic steering: Fire pro in engine room.

AC roof units 2 x

#### Deck layout:

Deck: Anti slide

Safety railing-optional bimini cover-bollards

Mast with navigation lighting, antenna, radar

#### Nautical and communication equipment:

echo sounder, GPS, Radar, AIS.

Raymarine VHF Radio 2 x plus handheld VHF radio.

MF/HF radio.

Navtex receiver,

SART transponder, GMDSS approved

EPIRB. GMDSS approved

#### Various:

Ø= optional

Search light roof unit with remote control.

Electrical anchor winch with anchor, chain and line

Fire extinguishers.

Toilet room with electrical toilet and sink.





EO WORKBOATS Fibre Shark PATROL 18—Patrol Vessel - Crew Vessel-Fast Response Support Vessel

## Price start at Euro 425.000,-









Euro Offshore - Beatrixhaven 19 - 4251 NK - Werkendam - The Netherlands - www. eurooffshore.com





EO WORKBOATS Fibre Shark PATROL 18—Patrol Vessel - Crew Vessel-Fast Response Support Vessel

Price start at Euro 425.000,-





UNDER THE MAIN DECK



Euro Offshore.nl