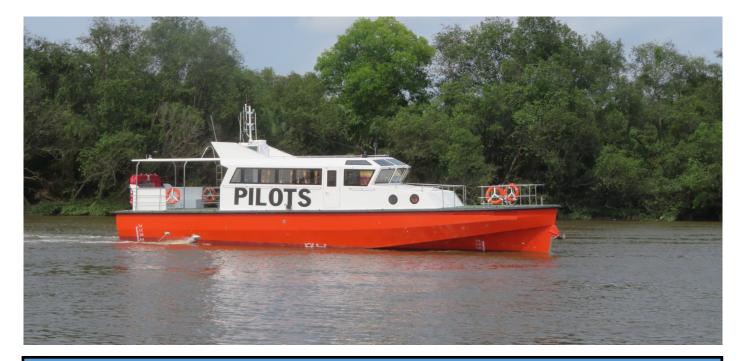

# EO WORKBOATS Fibre Shark PATROL 18—Patrol Vessel - Crew Vessel Fast Response Support Vessel

#### Brand:Fibreshark

Model: Deep V hull—18.00 Patrol vessel —Crew boat

Building year: 2020

Crew transport-coastal control

Approval: ø Bureau Vertitas or MCA 280 MGM-60 NM

Beaufort 5

#### Dimensions:

| Length: I.o.a.: | 18.80 m                        |
|-----------------|--------------------------------|
| Beam o.a.:      | 4.26 m                         |
| Dept:           | 2.26 m                         |
| Loading :       | 16 persons including 4 x crew. |

#### Various:

Ø= optional

Search light roof unit with remote control.

Electrical anchor winch with anchor, chain and line

Fire extinguishers.

Toilet room with electrical toilet and sink.

EO WORKBOATS Fibre Shark PATROL 18—Patrol Vessel - Crew Vessel-Fast Response Support Vessel