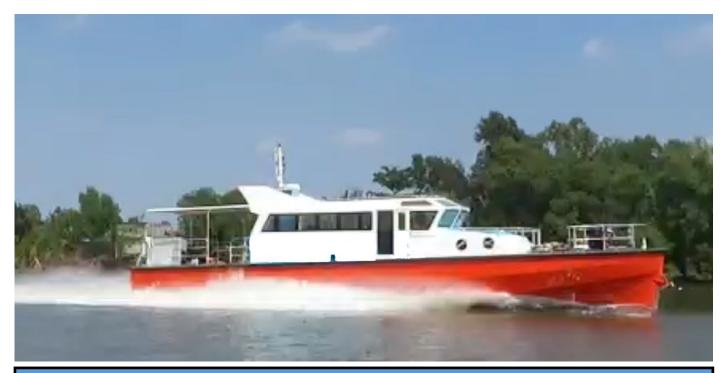

#### Performance:

Max speed: Approx 28 Knots (with twin 500hp) Approx 25 Knots (with twin 380hp)

#### Propulsion system:

Engine:Twin Hyundai 380 HP (@ 1.800 rpm) eachor2 x500 HP

Propulsion: Fixed Propeller