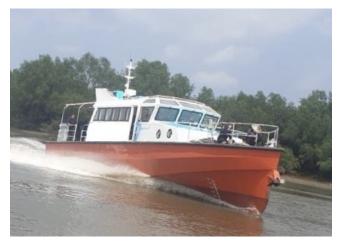

# EO WORKBOATS Fibre Shark PATROL 18—Patrol Vessel - Crew Vessel Fast Response Support Vessel

#### Brand:Fibreshark

Model: Deep V hull—18.00 Patrol vessel —Crew boat

Building year: 2020

Crew transport-coastal control

Approval: ø Bureau Vertitas or MCA 280 MGM-60 NM

Beaufort 5

#### Dimensions:

| Length: I.o.a.: | 18.80 m                        |
|-----------------|--------------------------------|
| Beam o.a.:      | 4.26 m                         |
| Dept:           | 2.26 m                         |
| Loading :       | 16 persons including 4 x crew. |

#### Performance:

Max speed: Approx 28 Knots (with twin 500hp) Approx 25 Knots (with twin 380hp)