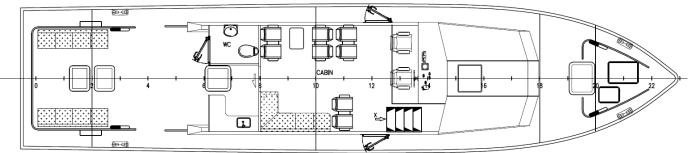

#### Dimensions:

| Length: I.o.a.: | 18.80 m                        |
|-----------------|--------------------------------|
| Beam o.a.:      | 4.26 m                         |
| Dept:           | 2.26 m                         |
| Loading :       | 16 persons including 4 x crew. |

Pilot room with seats—front compartment with seats and table.

#### Various:

Ø= optional

Search light roof unit with remote control.

Electrical anchor winch with anchor, chain and line

Fire extinguishers.

Toilet room with electrical toilet and sink.

EO WORKBOATS Fibre Shark PATROL 18—Patrol Vessel - Crew Vessel-Fast Response Support Vessel