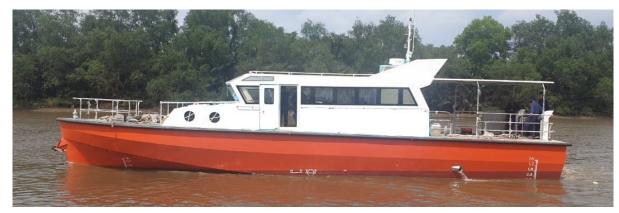

# EO WORKBOATS Fibre Shark PATROL 18—Patrol Vessel - Crew Vessel Fast Response Support Vessel

#### Brand:Fibreshark

Model: Deep V hull—18.00 Patrol vessel —Crew boat

Building year: 2020

Crew transport-coastal control

Approval: ø Bureau Vertitas or MCA 280 MGM-60 NM

Beaufort 5

#### Dimensions:

| Length: I.o.a.: | 18.80 m                        |
|-----------------|--------------------------------|
| Beam o.a.:      | 4.26 m                         |
| Dept:           | 2.26 m                         |
| Loading :       | 16 persons including 4 x crew. |

#### Deck layout:

Deck: Anti slide

Safety railing-optional bimini cover-bollards

Mast with navigation lighting, antenna, radar