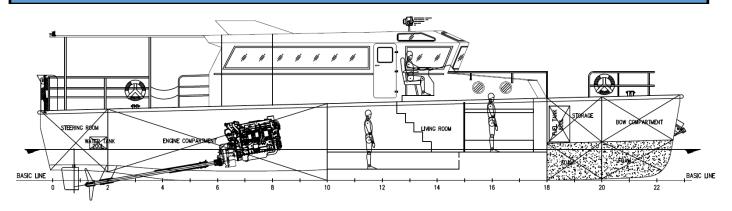

#### SPECIFICATIONS:

Hull & Superstructure: GRP

#### Dimensions:

| Length: I.o.a.: | 18.80 m                        |
|-----------------|--------------------------------|
| Beam o.a.:      | 4.26 m                         |
| Dept:           | 2.26 m                         |
| Loading :       | 16 persons including 4 x crew. |

Pilot room with seats—front compartment with seats and table.

#### Deck layout:

Deck: Anti slide

Safety railing-optional bimini cover-bollards

Mast with navigation lighting, antenna, radar