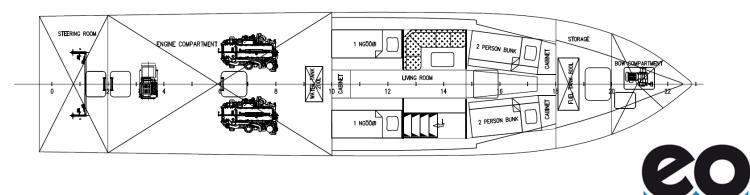

Price start at Euro 425.000,-

UNDER THE MAIN DECK

Euro Offshore.nl

#### Capacity :

| Fuel:  | 2 x 750 L |
|--------|-----------|
| Water: | 1 x 500 L |

#### Propulsion system:

Engine:Twin Hyundai 380 HP (@ 1.800 rpm) eachor2 x500 HP

Propulsion: Fixed Propeller